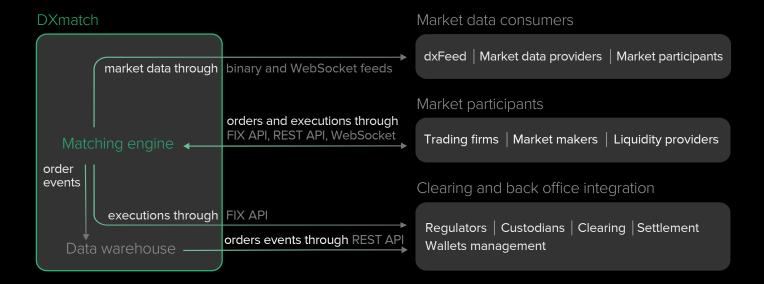

## Admin Interface

An admin panel of the trading and matching system allows operational officers to monitor the system and manually make corrections when needed.

devexperts.com/matching-engine

sales@devexperts.com