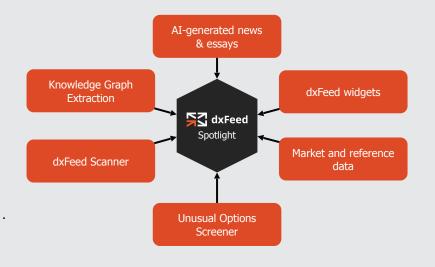

#### **DXFEED SPOTLIGHT**

dxFeed Al-Powered News and Analytics Portal Solution

dxFeed revolutionizes the financial news and data industry by leveraging the latest advances in AI technology. AI-generated news feeds, essays, Twitter feeds, automated commentary, knowledge-graph based topic recognition, and AI-generated analyst ratings for companies – all this is available in dxFeed Analytics Suite.

dxFeed has a range of services that are leveraged to create a comprehensive internet news portal utilizing Al-generated content. These services allow to get the whole set of information on required instruments and determine the sequence of a chain of events.